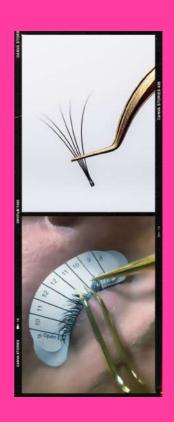

#### **CLASSIC LASHES - €450.00**

#### This course includes:

- Information & understanding of 1-to-1 classic lash extensions.
- Practical skills & tips for the treatments from industry professionals.
- Lash theory & history.
- Essential product knowledge.
- Detailed health & safety procedures.

#### VOLUME LASHES - €550.00

#### This course includes:

- Information & understanding of each type of lash-extension, preparing hand-made fans for the volume lash treatment.
- Practical skills & tips for volume treatments from industry professionals.
- Lash theory & history.
- Essential product knowledge.
- Detailed health & safety procedures.